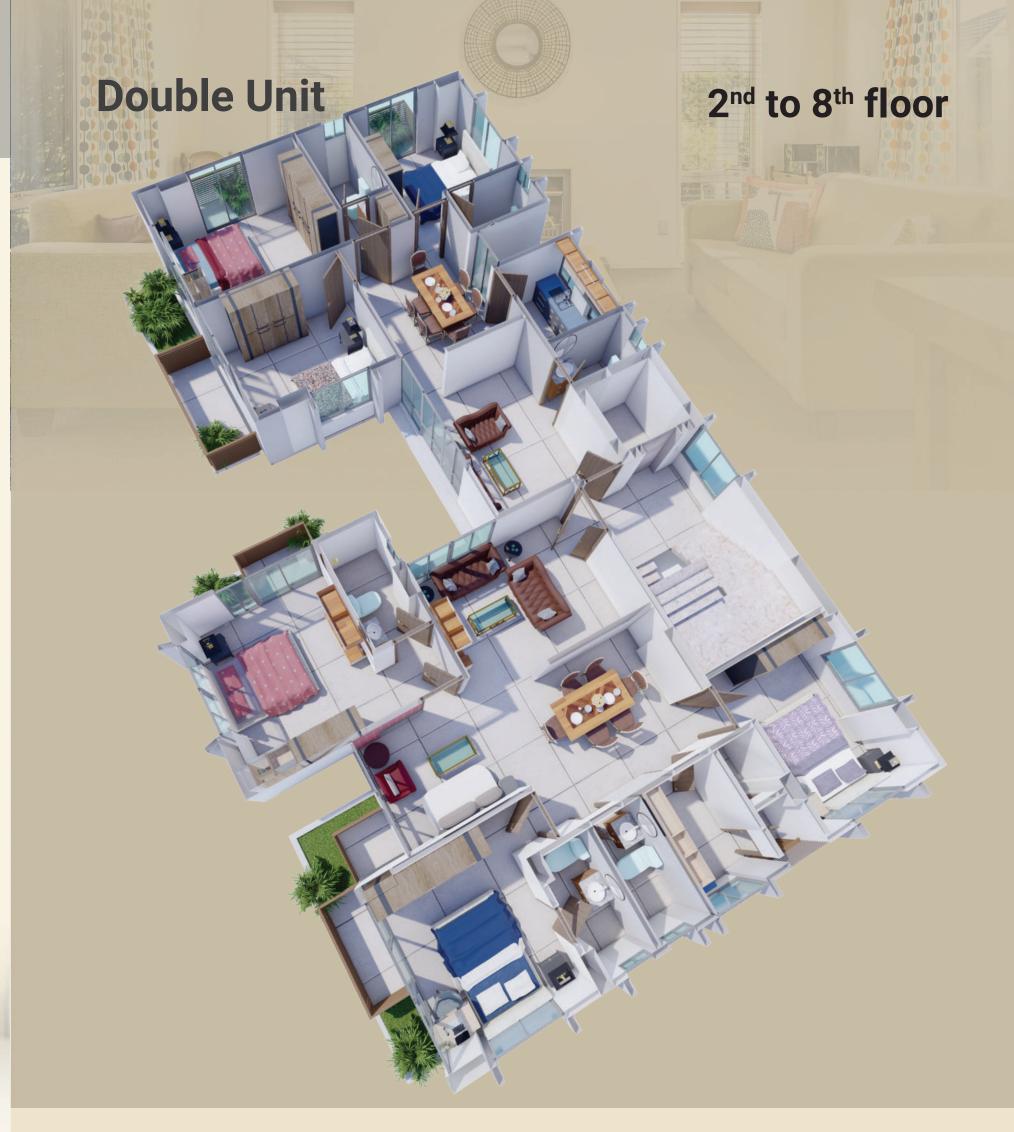

# TYPICAL FLOOR PLAN Furniture Layout

**Axonometric View** 

## **TYPICAL FLOOR PLAN Furniture Layout**

**Axonometric View** 