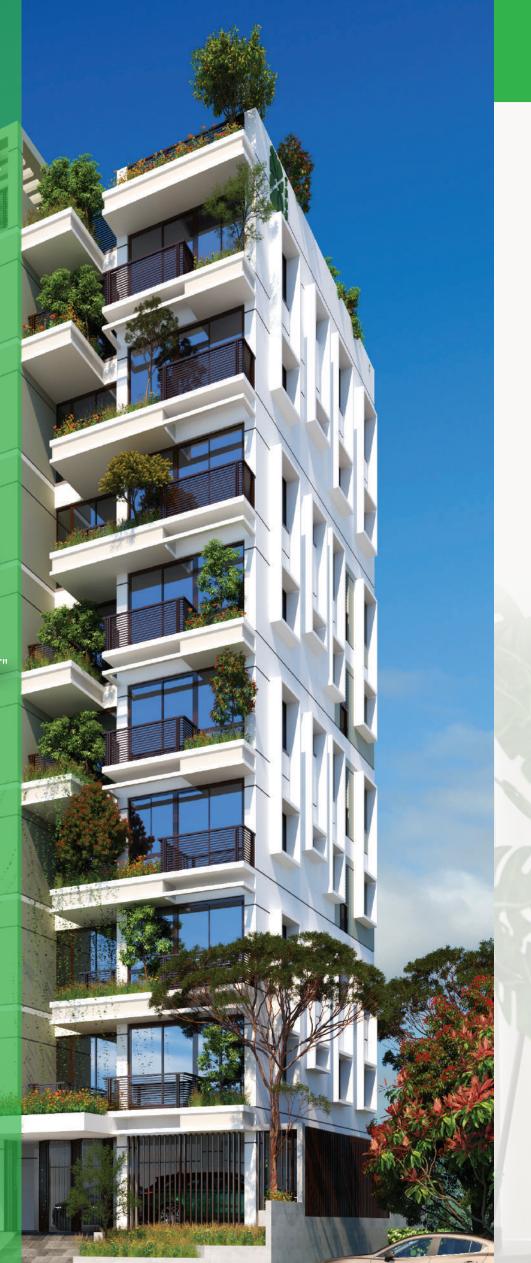

#### Project at a glance

Project Name: Barakah Jesmin Chhanda Project Address: Plot#625, Road#12, Block#K, Bashundhara R/A, Dhaka.

Plot Size: 6 Katha Facing: North

Building Height: 9 Storied (G+8)

Lift: 1 (8 persons)
Parking: Available