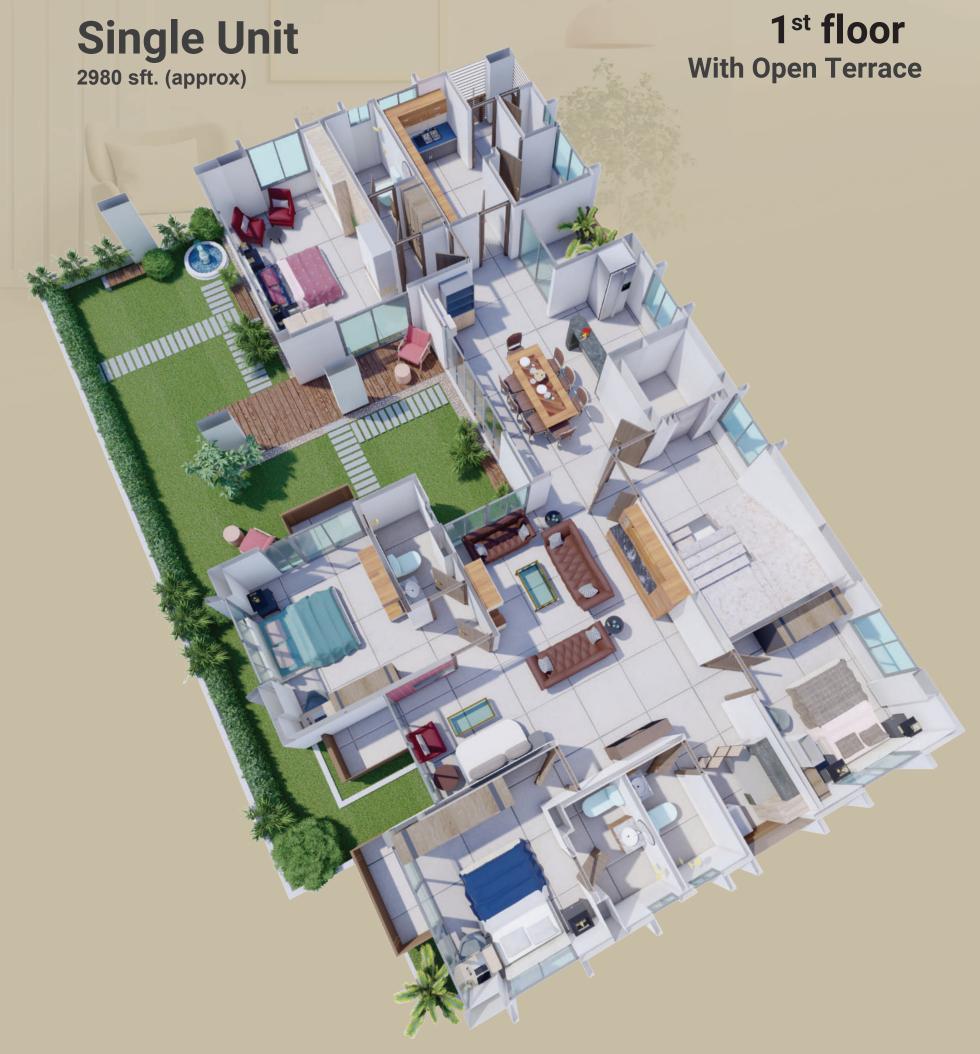

#### Project at a glance

Project Name: Barakah Jesmin Chhanda Project Address: Plot#625, Road#12, Block#K, Bashundhara R/A, Dhaka.

Plot Size: 6 Katha Facing: North

Building Height: 9 Storied (G+8)

Lift: 1 (8 persons)
Parking: Available

Flat Size: Type-A (2980 sft)

Type-B (1575 sft) Type-C (1405 sft)

# GROUND FLOOR PLAN Parking Layout