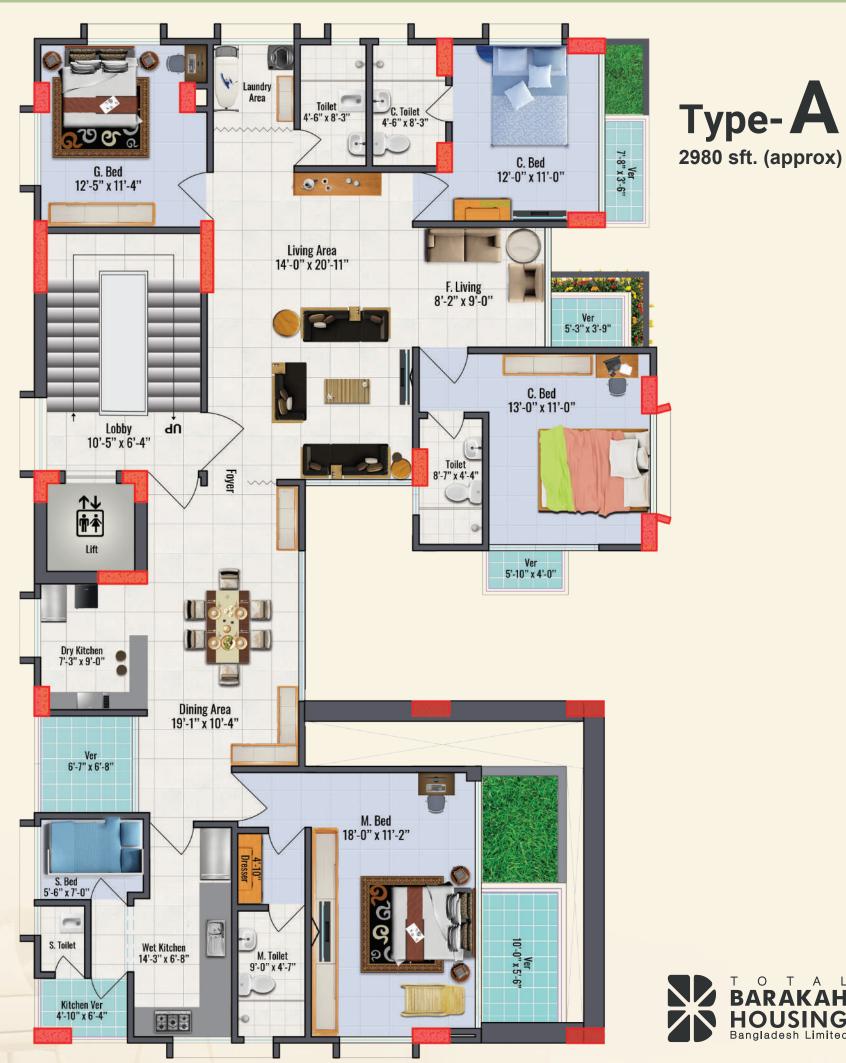

Flat Size: Type-A (2980 sft)

Type-B (1575 sft) Type-C (1405 sft)

# TYPICAL FLOOR PLAN Furniture Layout

**Axonometric View** 

## **TYPICAL FLOOR PLAN Furniture Layout**

**Axonometric View** 