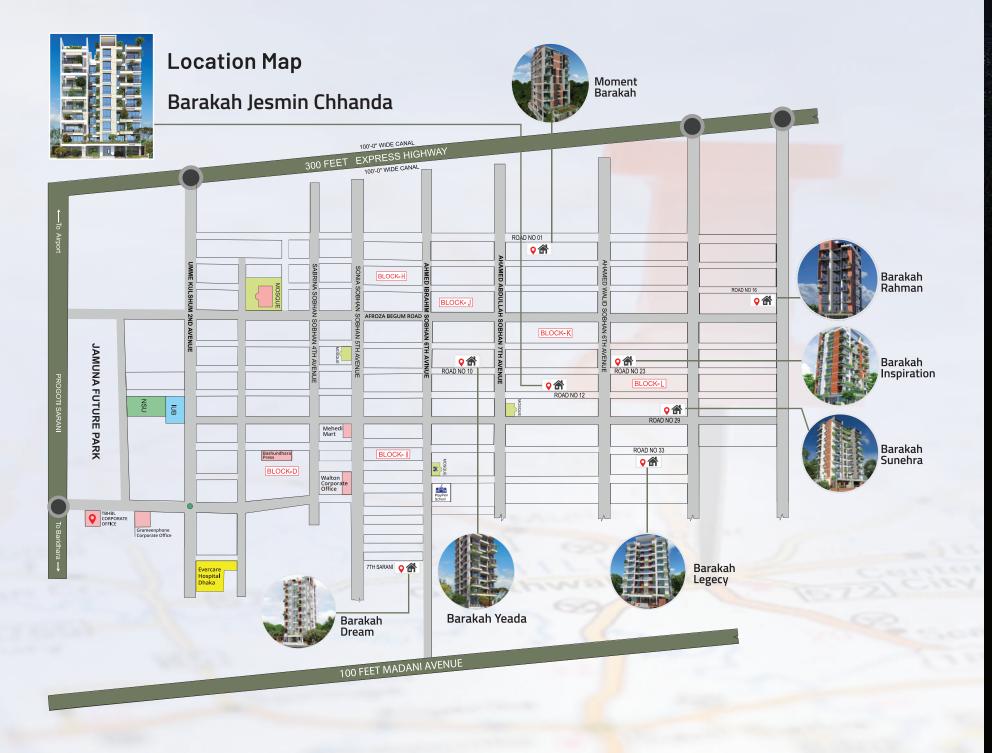

### BARAKAH JESMIN CHHANDA Bashundhara R/A

- \* PLANNED ROADS & BEAUTIFUL LANDSCAPE;
- \* INTERNATIONAL STANDARD SECURITY SYSTEM
- MAINTAINED BY BASHUNDHARA GROUP
- \* ALL BANKING FACILITIES ARE AVAILABLE
- \* 10 MINUTES DISTANCE TO APOLLO HOSPITAL
- \* NORTH SOUTH UNIVERSITY (NSU), INDEPENDENT UNIVERSITY (IUB) INTERNATIONAL SCHOOL OF DHAKA (ISD), VIQARUNNISA NOON SCHOOL & COLLEGE (VNC)
- \* 5 MINUTES DISTANCE TO SUPER SHOP "MEHIDI MART"
- \* 10 MINUTES DISTANCE TO TELENOR (GP)
- \* CLOSED TO
- I) SHAHJALAL INTERNATIONAL AIRPORT
- II) EMBASSIES
- III) JAMUNA FUTURE PARK
- IV) INTERNATIONAL CONVENTION CITY BASHUNDHARA (ICCB)
- V) UNITED HOSPITAL
- VI) BARIDHARA DIPLOMATIC ZONE, GULSHAN, BANANI ETC