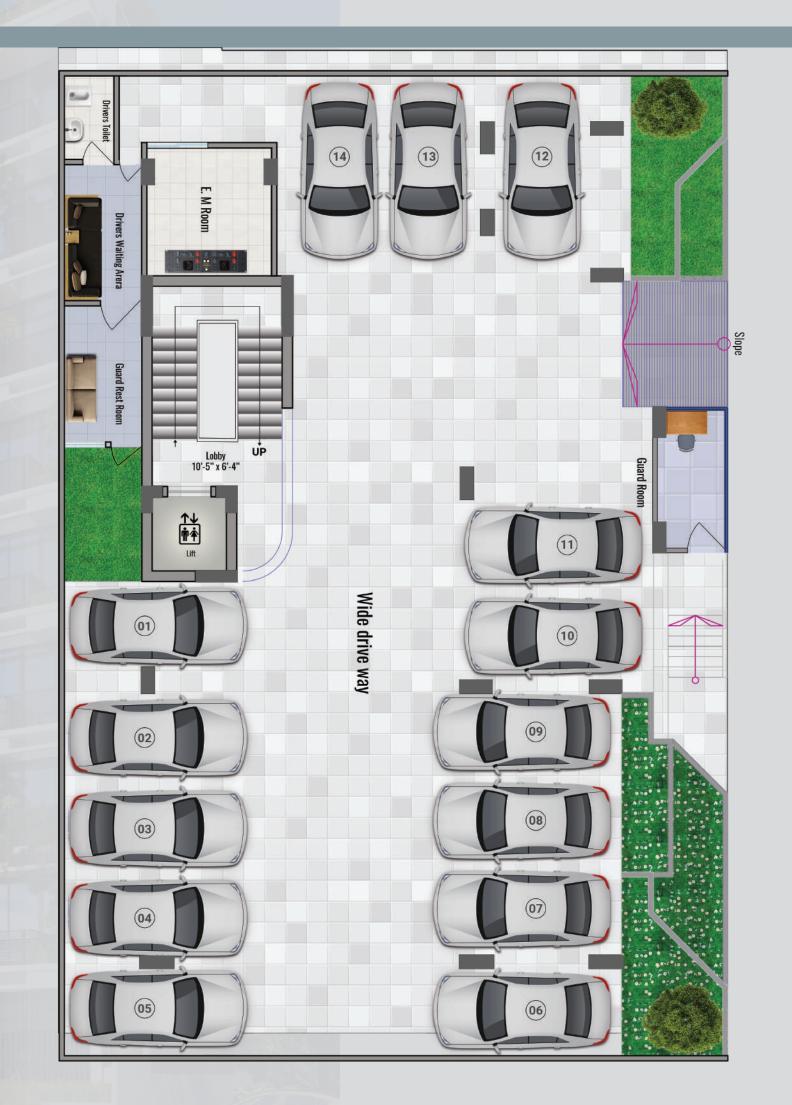

#### **ENTRANCE & CAR PARKING**

- 14 car parking spaces on the ground floor. Each Parking space reserved for flat-owners.
- Security control room with CCTV camera coverage in periphery, boundary wall & common area inside the building.
- Secured and well-designed boundary wall to match the building façade.
- Stylish entrance gate with greenery enhanced.
- Car parking spaces with pavement tiles in different combinations.

# GROUND FLOOR PLAN Parking Layout