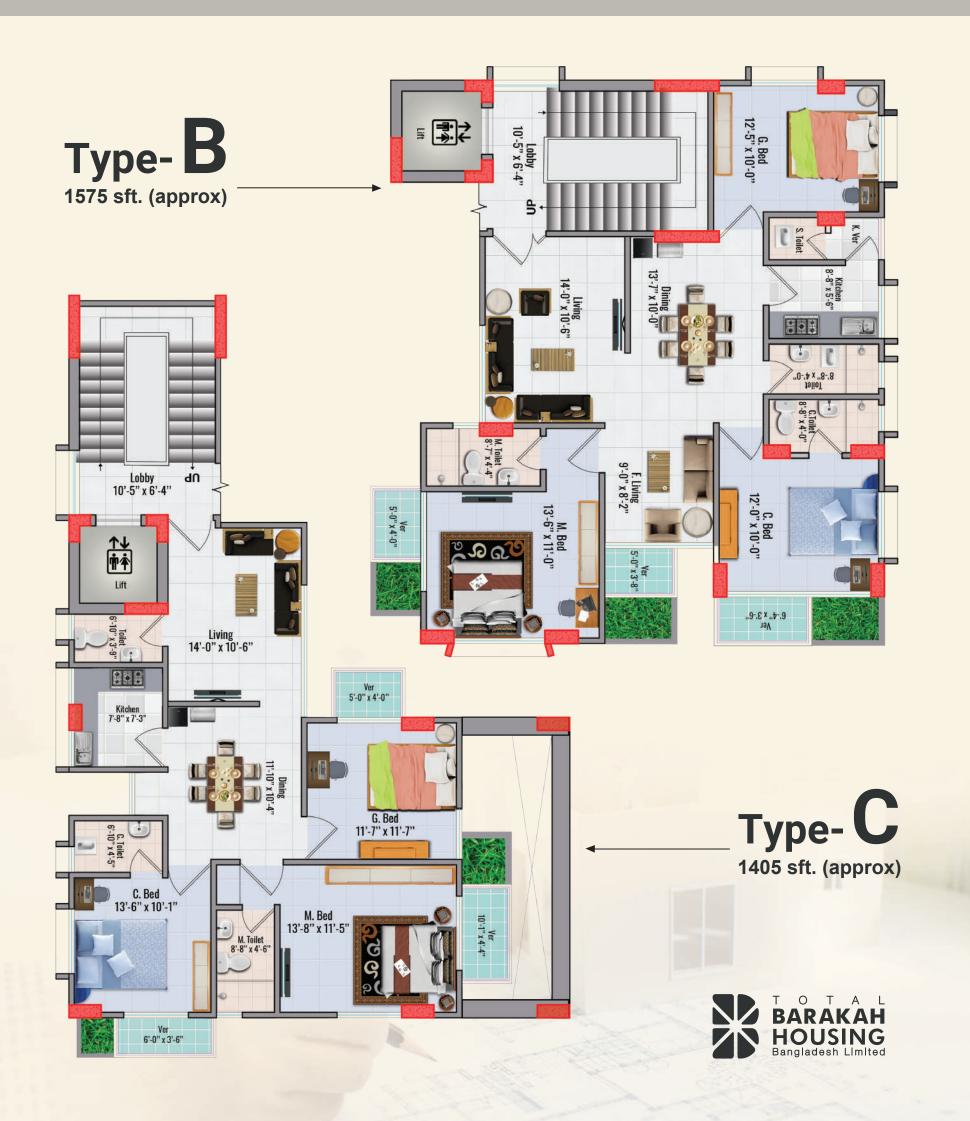

ng Height: 9 Storied (G+8)

Lift: 1 (8 persons)
Parking: Available

Flat Size: Type-A (2980 sft)

Type-B (1575 sft) Type-C (1405 sft)







#### **ENTRANCE & CAR PARKING**

- 14 car parking spaces on the ground floor. Each Parking space reserved for flat-owners.
- Security control room with CCTV camera coverage in periphery, boundary wall & common area inside the building.
- Secured and well-designed boundary wall to match the building façade.
- Stylish entrance gate with greenery enhanced.
- Car parking spaces with pavement tiles in different combinations.















# GROUND FLOOR PLAN Parking Layout



# TYPICAL FLOOR PLAN Furniture Layout







**Axonometric View** 

## **TYPICAL FLOOR PLAN Furniture Layout**









**Axonometric View** 

# TYPICAL FLOOR PLAN Furniture Layout







**Axonometric View** 

# **ROOF PLAN**

# Refresh & Rejuvenate



■ SIGHT-VIEW SEATING AREA

★ GREEN TERRACE

COMMUNITY AREA

CLOTH DRIER ZONE

GYM

**Roof Top View** 



## SPECIALTY OF

### BARAKAH JESMIN CHHANDA Bashundhara R/A

- \* PLANNED ROADS & BEAUTIFUL LANDSCAPE;
- \* INTERNATIONAL STANDARD SECURITY SYSTEM
- MAINTAINED BY BASHUNDHARA GROUP
- \* ALL BANKING FACILITIES ARE AVAILABLE
- \* 10 MINUTES DISTANCE TO APOLLO HOSPITAL
- \* NORTH SOUTH UNIVERSITY (NSU), INDEPENDENT UNIVERSITY (IUB) INTERNATIONAL SCHOOL OF DHAKA (ISD), VIQARUNNISA NOON SCHOOL & COLLEGE (VNC)
- \* 5 MINUTES DISTANCE TO SUPER SHOP "MEHIDI MART"
- \* 10 MINUTES DISTANCE TO TELENOR (GP)
- \* CLOSED TO
- I) SHAHJALAL INTERNATIONAL AIRPORT
- II) EMBASSIES
- III) JAMUNA FUTURE PARK
- IV) INTERNATIONAL CONVENTI