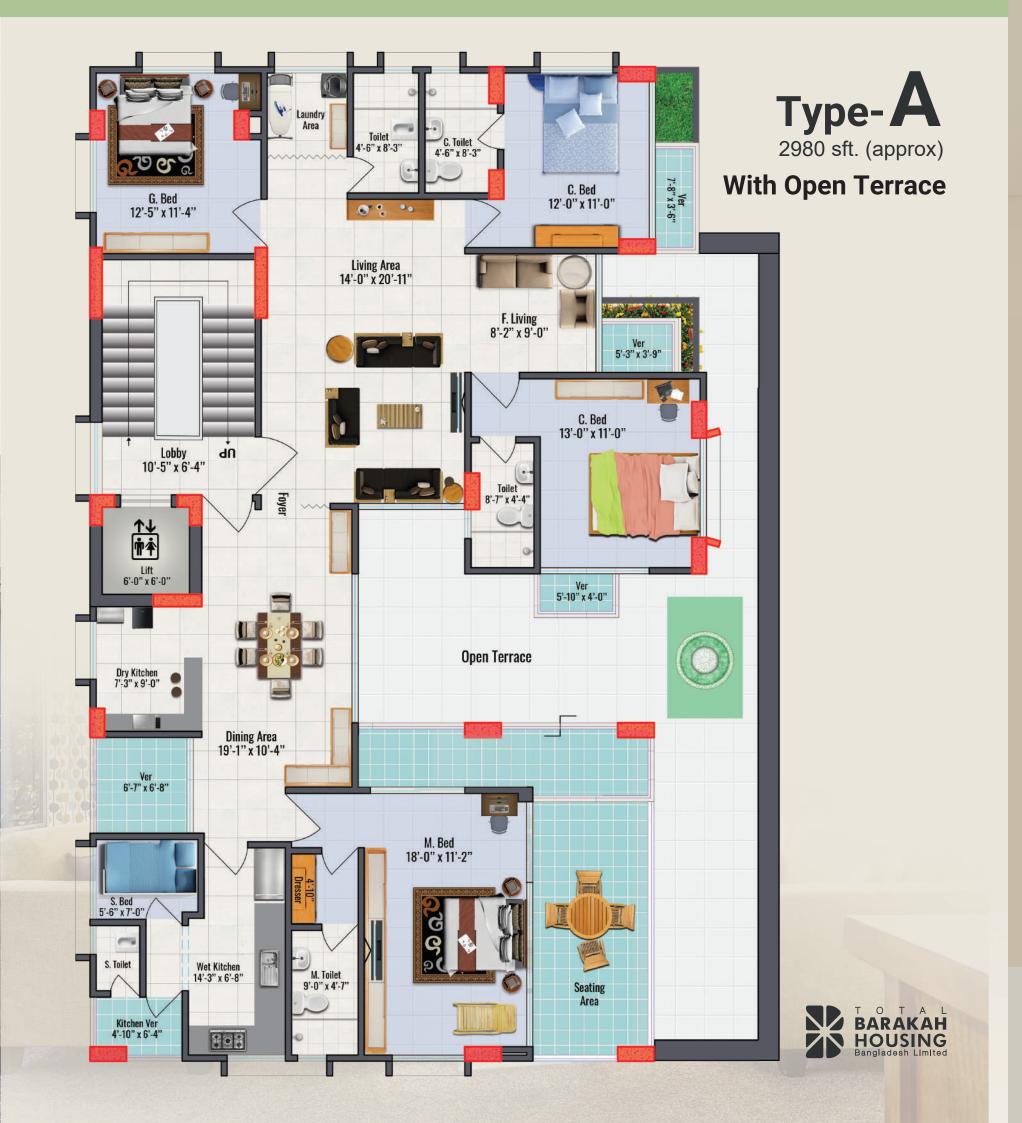

Flat Size: Type-A (2980 sft)

Type-B (1575 sft) Type-C (1405 sft)

# TYPICAL FLOOR PLAN Furniture Layout

**Axonometric View** 

## **TYPICAL FLOOR PLAN Furniture Layout**

**Axonometric View** 