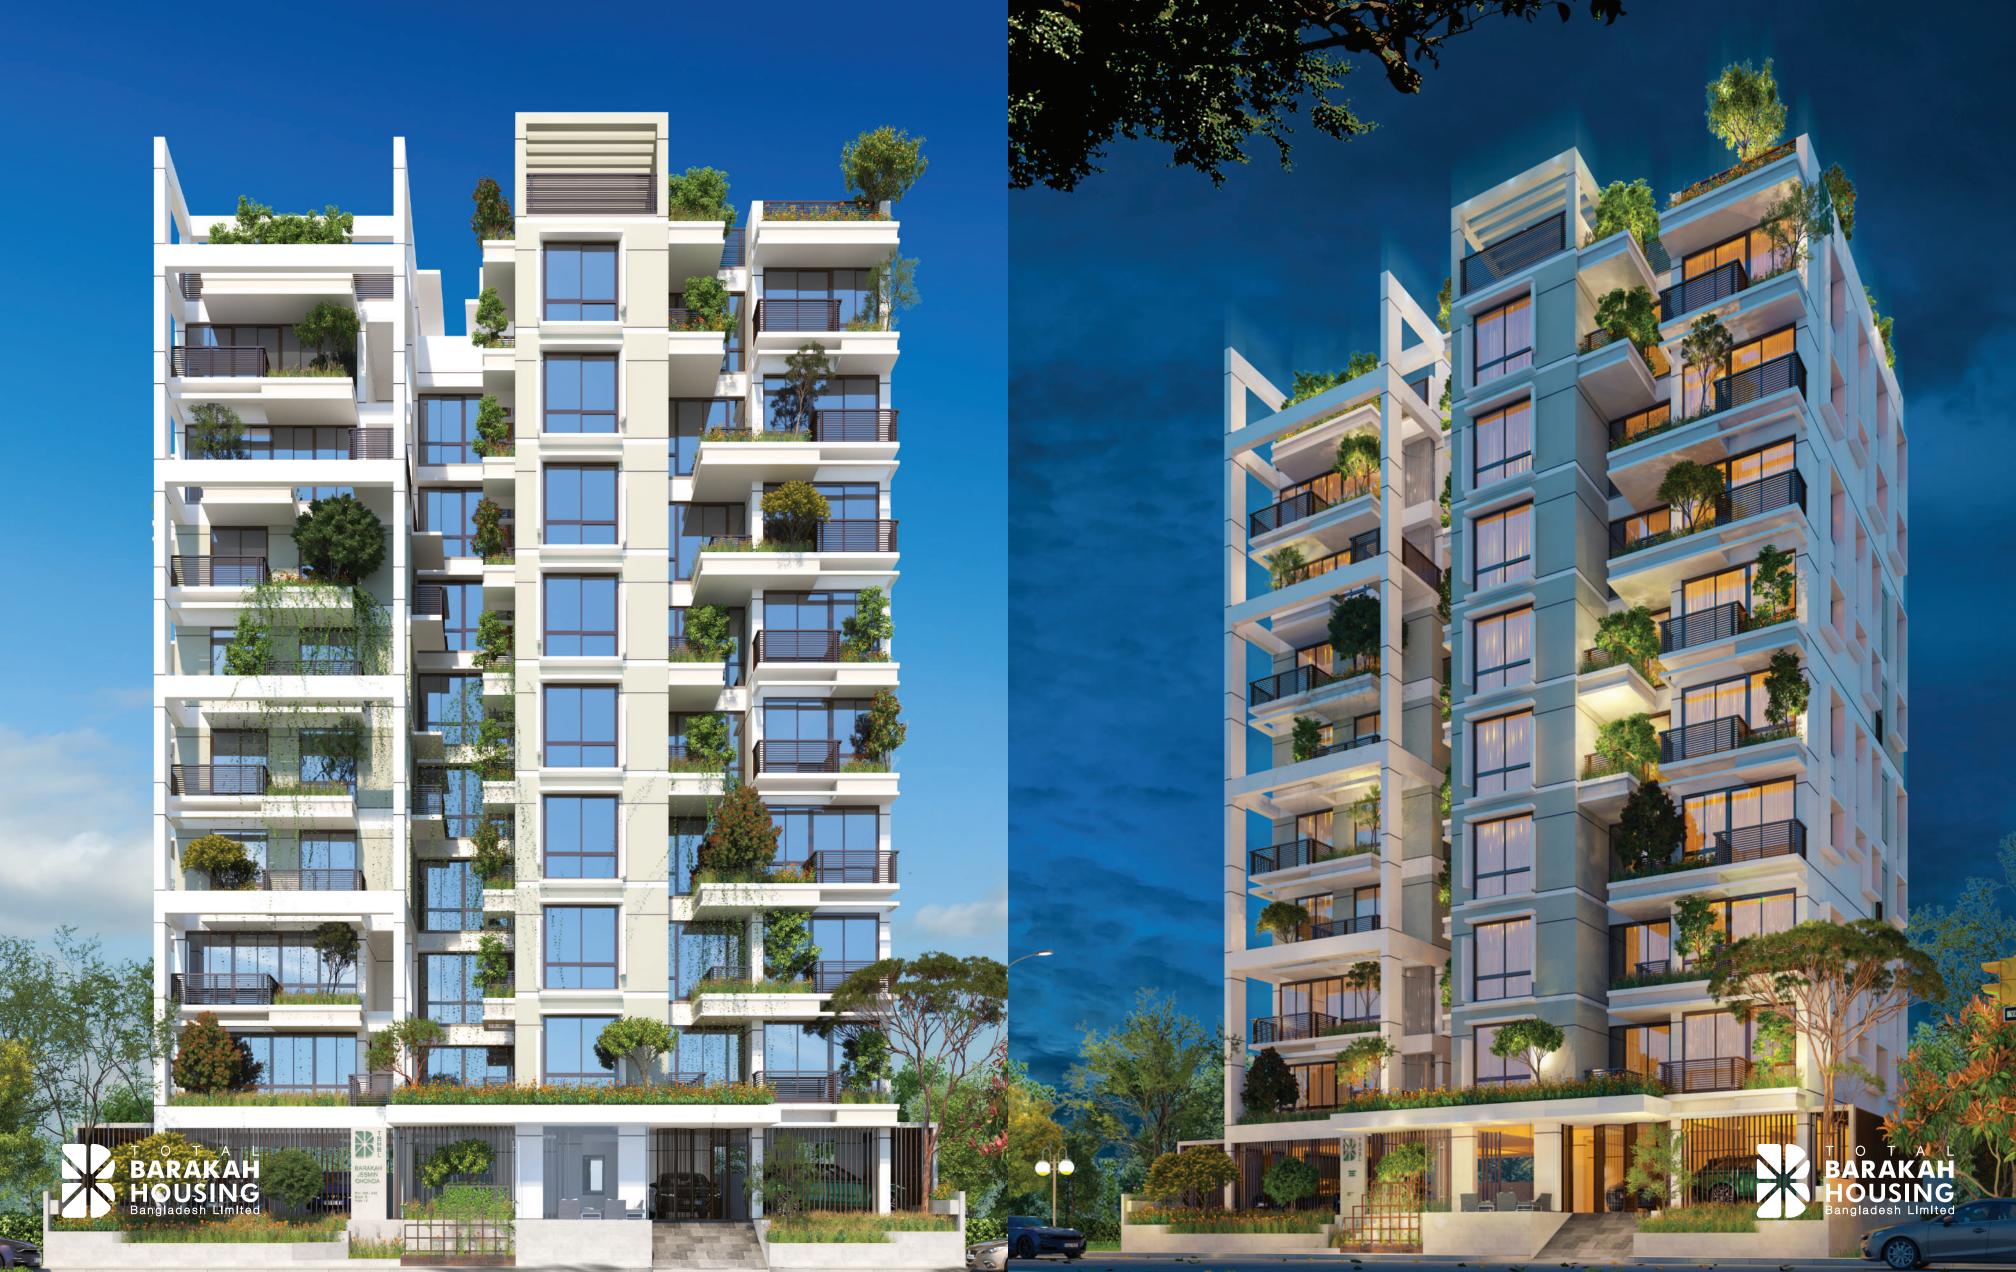

Barakah
Jesmin Chhanda

@ Bashundhara R/A

#### Project at a glance

Project Name: Barakah Jesmin Chhanda Project Address: Plot#625, Road#12, Block#K, Bashundhara R/A, Dhaka.

Plot Size: 6 Katha Facing: North

Building Height: 9 Storied (G+8)

Lift: 1 (8 persons)
Parking: Available