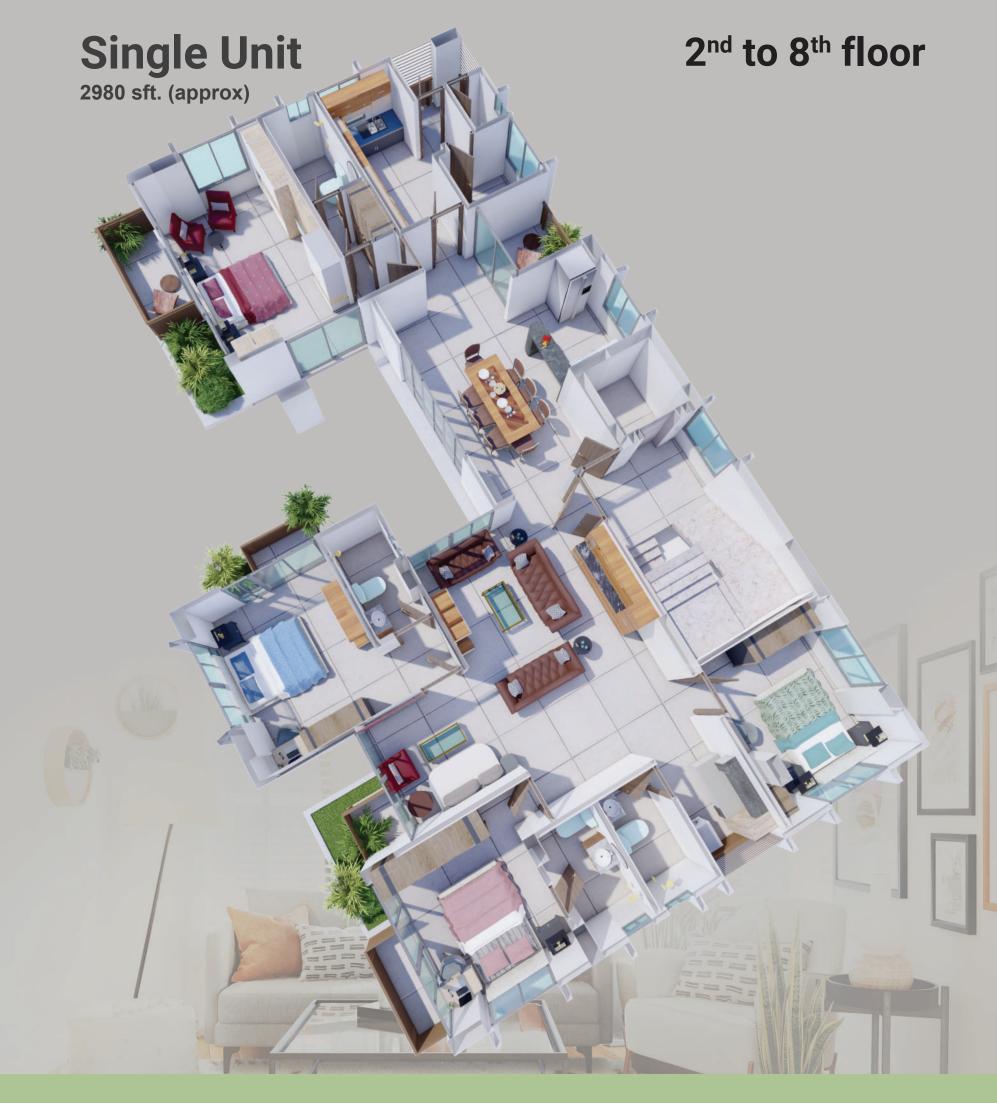

Flat Size: Type-A (2980 sft)

Type-B (1575 sft) Type-C (1405 sft)

# TYPICAL FLOOR PLAN Furniture Layout

**Axonometric View** 

## **TYPICAL FLOOR PLAN Furniture Layout**

**Axonometric View** 