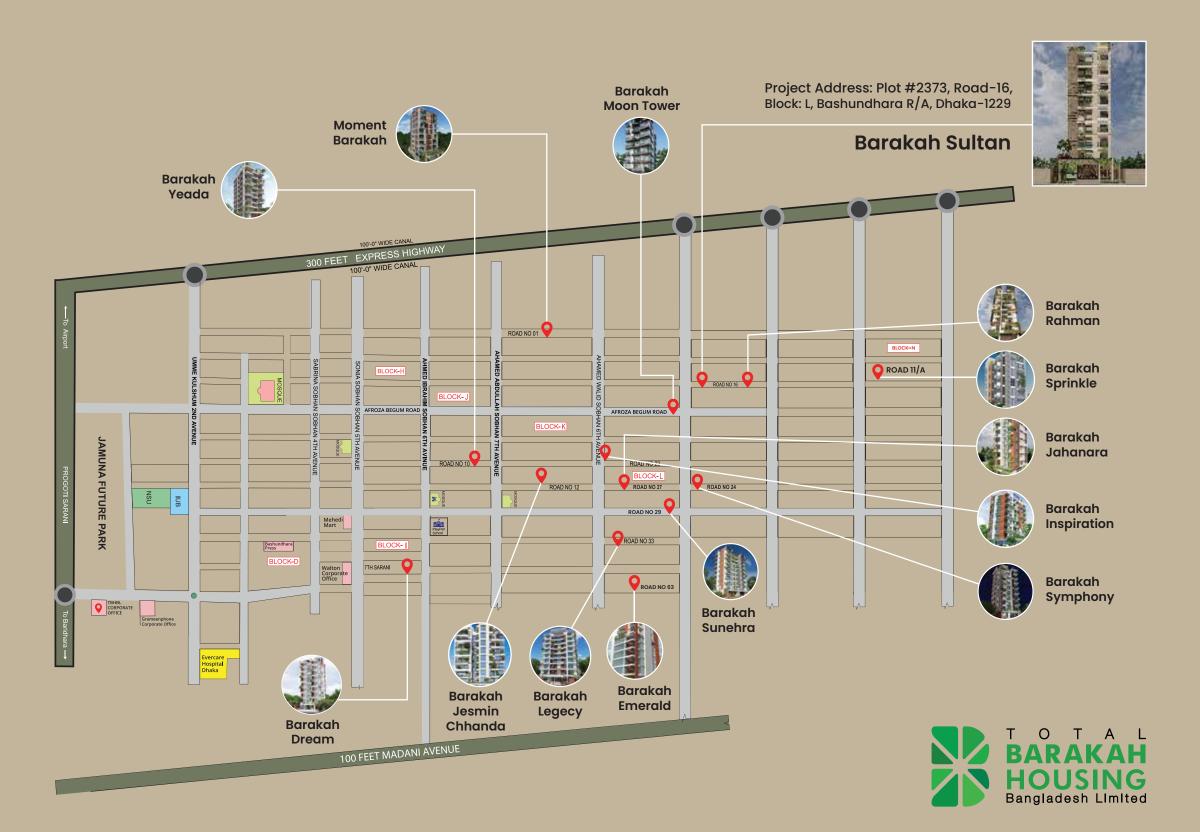

## Project at a Glance

|                        | Project Name        | : Barak                 | ah Sultan                                     |
|------------------------|---------------------|-------------------------|-----------------------------------------------|
| X                      | Land Area           | : 04 Ka                 | tha                                           |
| Δ                      | Apartment Size      | : 1750 S                | QFT                                           |
|                        | No. of Floors       | : 9 Stor                | ied (G+8)                                     |
|                        | No. of Apartments   | : 08                    |                                               |
|                        | Units on Each Floor | : 01 (1st               | to 8th)                                       |
|                        | Bedrooms            | : 3                     |                                               |
| È.                     | Bathrooms           | : 3                     |                                               |
|                        | Parking             | : 08                    |                                               |
| ĝ                      | Project Address     | : Plot 23<br>Bashu      | 373, Rd No 16, Bloc L,<br>undhara R/A, Dhaka. |
|                        | Rajuk Approval No   | : AH-014                | 47897598631                                   |
| <del>∗(</del><br>South | Facing              | 25 Feet Wide Front Road | بیت<br>Visitor Lounge                         |
| •                      |                     |                         |                                               |
| Open G                 | ireen Space         | Community Hall          | Water Bodies                                  |
|                        |                     |                         |                                               |