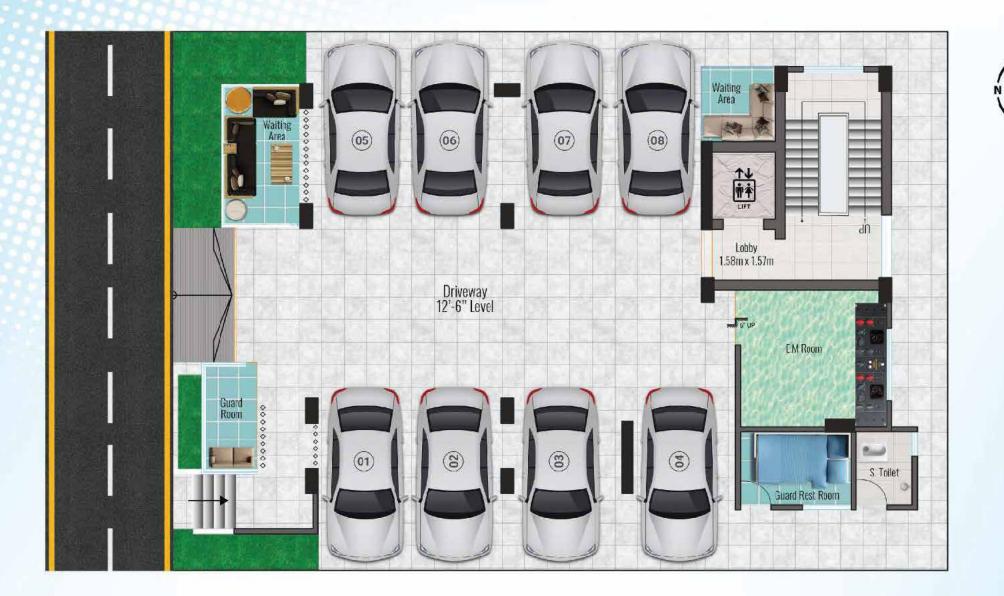

# **Building Entrance**

- 9 car parking space on the ground floor. Each parking space is reserved for flat owners.
- security control room with CCTV camera coverage in the Periphery, boundary wall and common area inside the building.
- car parking species with payment tiles in different combination.

#### **GROUND FLOOR AMENITIES**

- Waiting Lounge
- Guard Room
- Parking Spaces will be reserved for the respective apartments.
- E.M Room

.

- Wide drive way
- Lift & Lobby