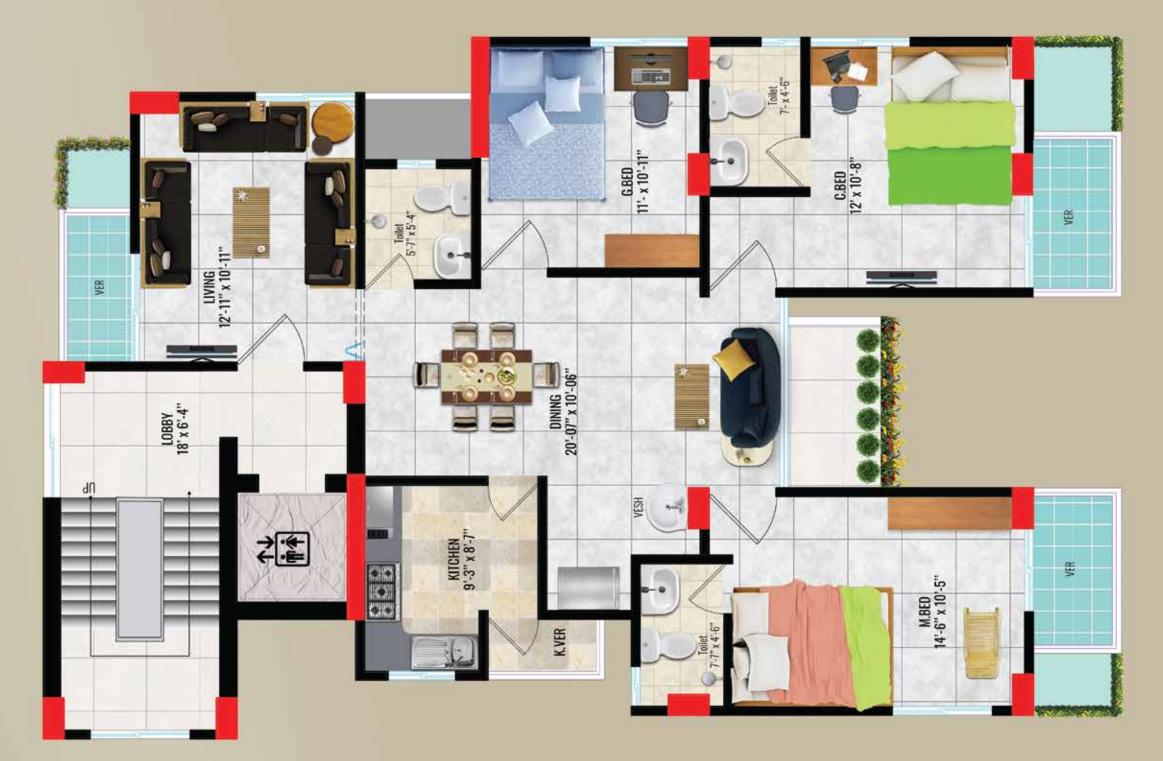

# Typical Floor (2<sup>nd</sup> to 8<sup>th</sup>)

## 1st to 8th

## Axonometric View

# Single Unit 1750 sft. (approx)