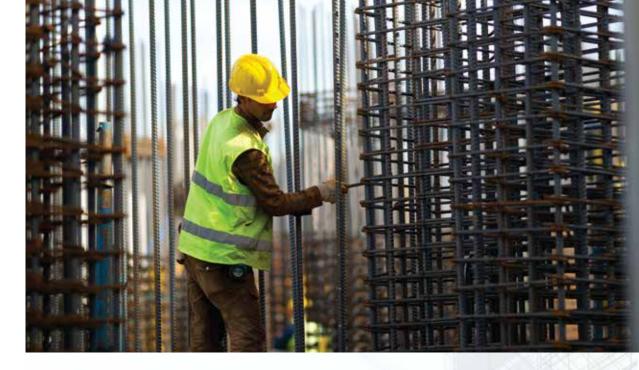

### Structural & General Engineering Freatures

• Structural design parameters based on American Concrete Institute (ACI) and American Standard of Testing Materials (ASTM) codes and BNBC

• Structure capable of withstanding earthquakes measuring up to 8 on Richter scale

• Sub-Soil investigation and soil composition comprehensively analyzed by the latest testing equipment and laboratory techniques

• Heavy reinforced cement concrete foundation Total foundation and superstructure design and supervision by a team of reputed and professional structural design engineers

• Systematic combination Of steel reinforced concrete frame shear wall core

Reinforced cement concrete floor slabs

• LC With adequate thickness in the top slab Comprehensive section by section checking and testing of all steel reinforced by professional design and structural engineers