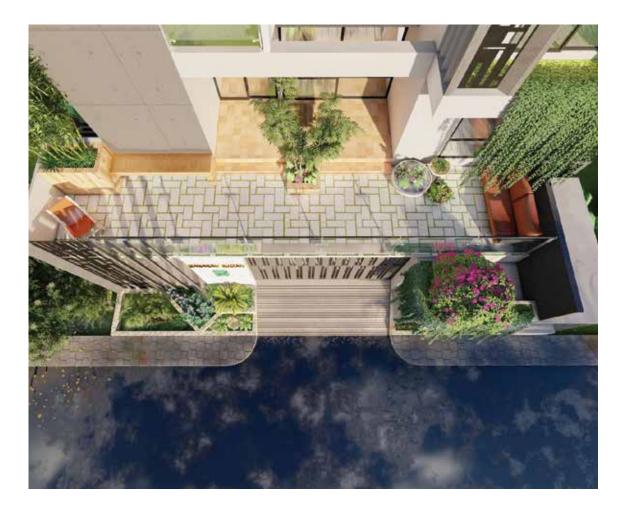

## Project at a Glance

|                        | Project Name        | : Barak                 | ah Sultan                                     |
|------------------------|---------------------|-------------------------|-----------------------------------------------|
| X                      | Land Area           | : 04 Ka                 | tha                                           |
| Δ                      | Apartment Size      | : 1750 S                | QFT                                           |
|                        | No. of Floors       | : 9 Stor                | ied (G+8)                                     |
|                        | No. of Apartments   | : 08                    |                                               |
|                        | Units on Each Floor | : 01 (1st               | to 8th)                                       |
|                        | Bedrooms            | : 3                     |                                               |
| È.                     | Bathrooms           | : 3                     |                                               |
|                        | Parking             | : 08                    |                                               |
| ĝ                      | Project Address     | : Plot 23<br>Bashu      | 373, Rd No 16, Bloc L,<br>undhara R/A, Dhaka. |
|                        | Rajuk Approval No   | : AH-014                | 47897598631                                   |
| <del>∗(</del><br>South | Facing              | 25 Feet Wide Front Road | بیت<br>Visitor Lounge                         |
| •                      |                     |                         |                                               |
| Open G                 | ireen Space         | Community Hall          | Water Bodies                                  |
|                        |                     |                         |                                               |