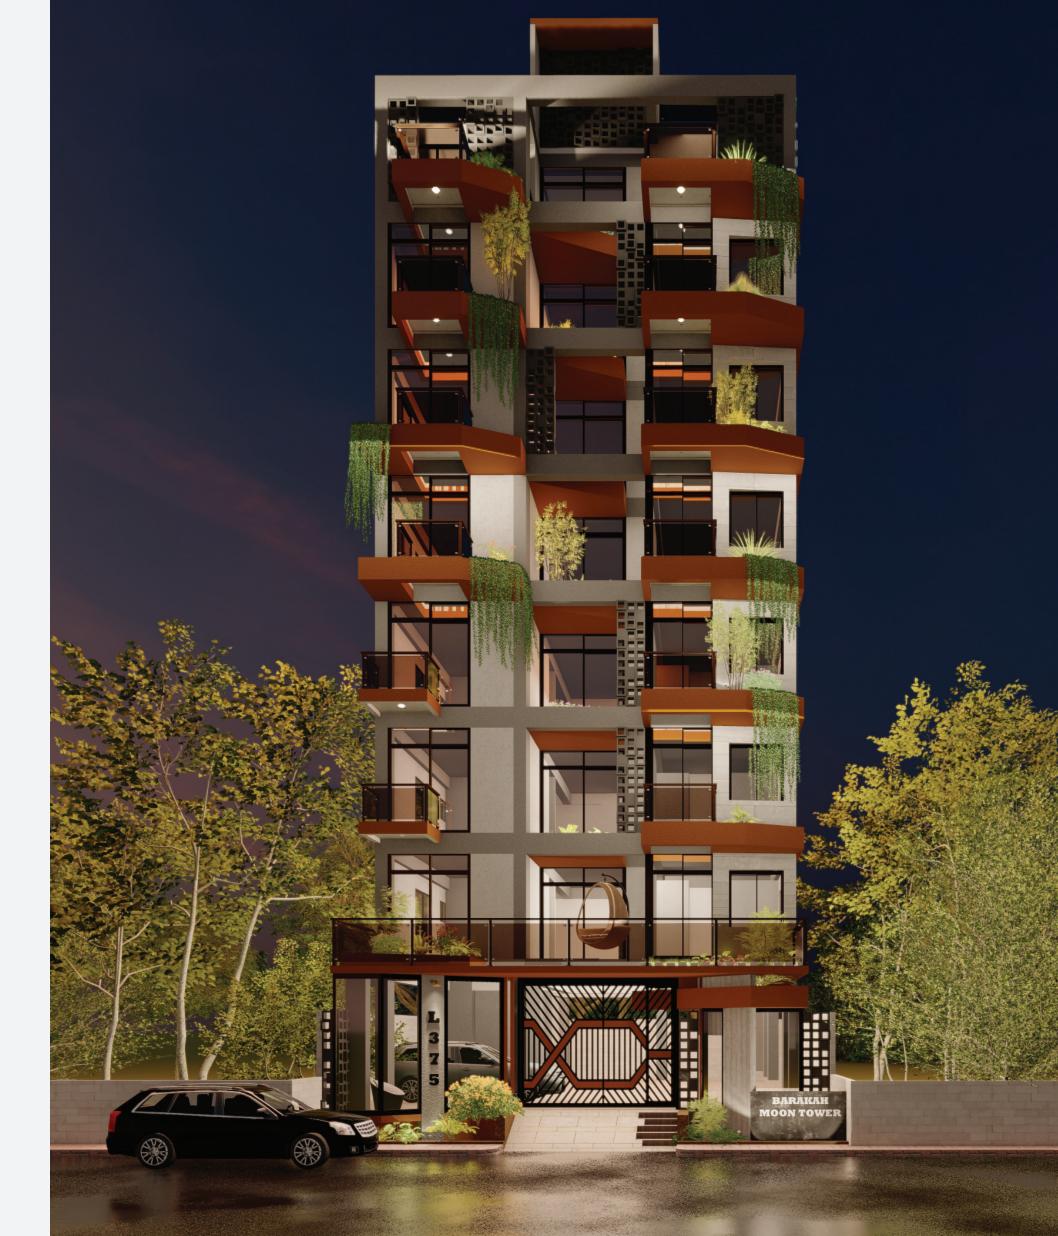

## At a Glance

|          | Project Name        | : Barakah Moon Tower                                                    |
|----------|---------------------|-------------------------------------------------------------------------|
| · Va     | Land Area           | : 03 Katha                                                              |
|          | Apartment Size      | : 1700 SQFT                                                             |
| Ħ        | No. of Floors       | : 8 Storied (G+7)                                                       |
|          | No. of Apartments   | : 08                                                                    |
|          | Units on Each Floor | : 01 (1st to 6th), 02 (7th)                                             |
|          | Bedrooms            | : 3                                                                     |
|          | Bathrooms           | : 3                                                                     |
| <b>←</b> | Parking             | : 06                                                                    |
| ĝ        | Project Address     | : Plot#375 , Road No- Afroza begum,<br>Block: L, Bashundhara R/A, Dhaka |

# 1st to 6th Floor

Axonometric View

Single Unit 1700 Sft