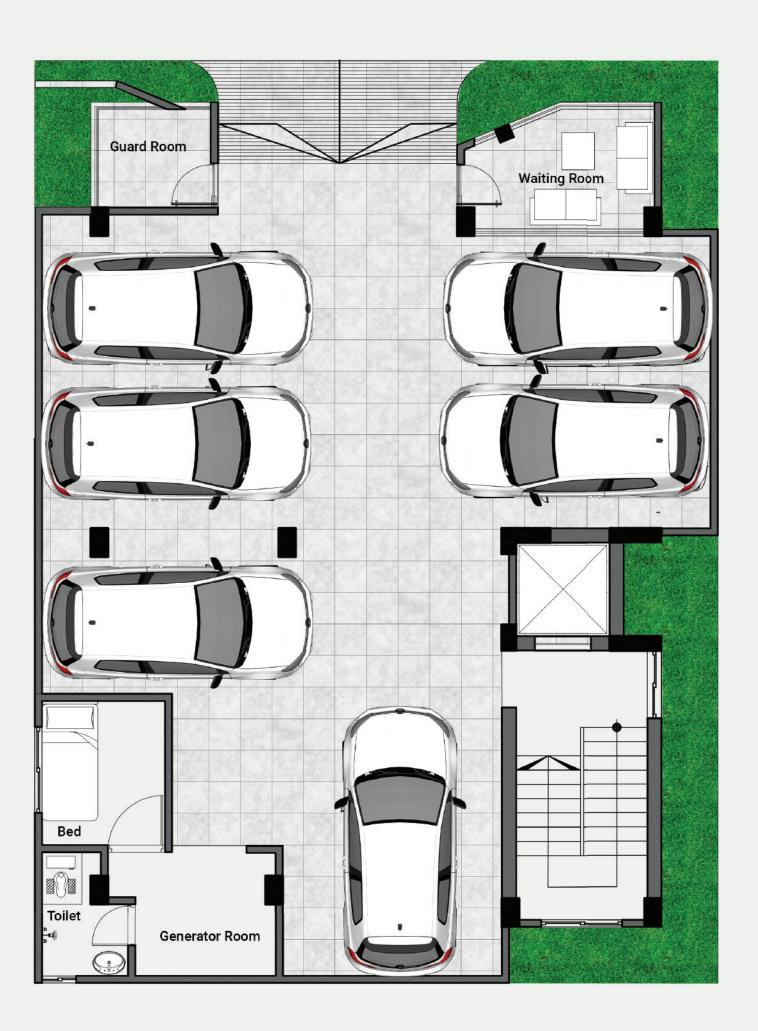

## At a Glance

|          | Project Name        | : Barakah Moon Tower                                                    |
|----------|---------------------|-------------------------------------------------------------------------|
| · Va     | Land Area           | : 03 Katha                                                              |
|          | Apartment Size      | : 1700 SQFT                                                             |
| Ħ        | No. of Floors       | : 8 Storied (G+7)                                                       |
|          | No. of Apartments   | : 08                                                                    |
|          | Units on Each Floor | : 01 (1st to 6th), 02 (7th)                                             |
|          | Bedrooms            | : 3                                                                     |
|          | Bathrooms           | : 3                                                                     |
| <b>←</b> | Parking             | : 06                                                                    |
| ĝ        | Project Address     | : Plot#375 , Road No- Afroza begum,<br>Block: L, Bashundhara R/A, Dhaka |