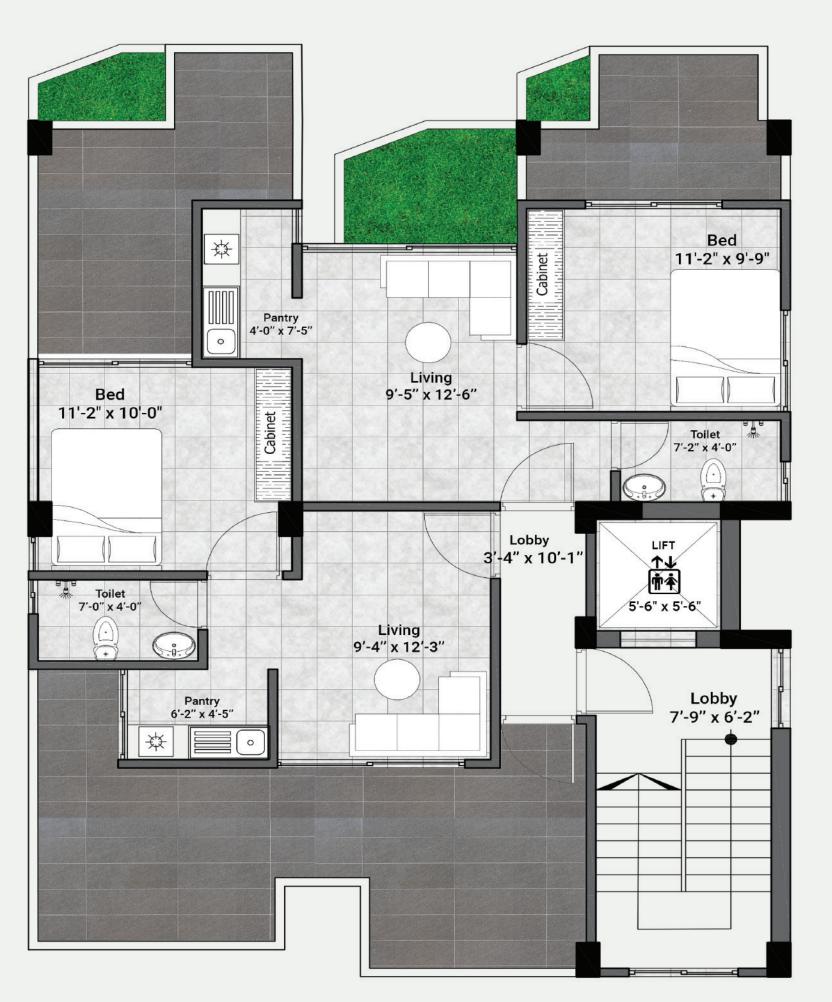

## At a Glance

|          | Project Name        | : Barakah Moon Tower                                                    |
|----------|---------------------|-------------------------------------------------------------------------|
| · Va     | Land Area           | : 03 Katha                                                              |
|          | Apartment Size      | : 1700 SQFT                                                             |
| Ħ        | No. of Floors       | : 8 Storied (G+7)                                                       |
|          | No. of Apartments   | : 08                                                                    |
|          | Units on Each Floor | : 01 (1st to 6th), 02 (7th)                                             |
|          | Bedrooms            | : 3                                                                     |
|          | Bathrooms           | : 3                                                                     |
| <b>←</b> | Parking             | : 06                                                                    |
| ĝ        | Project Address     | : Plot#375 , Road No- Afroza begum,<br>Block: L, Bashundhara R/A, Dhaka |