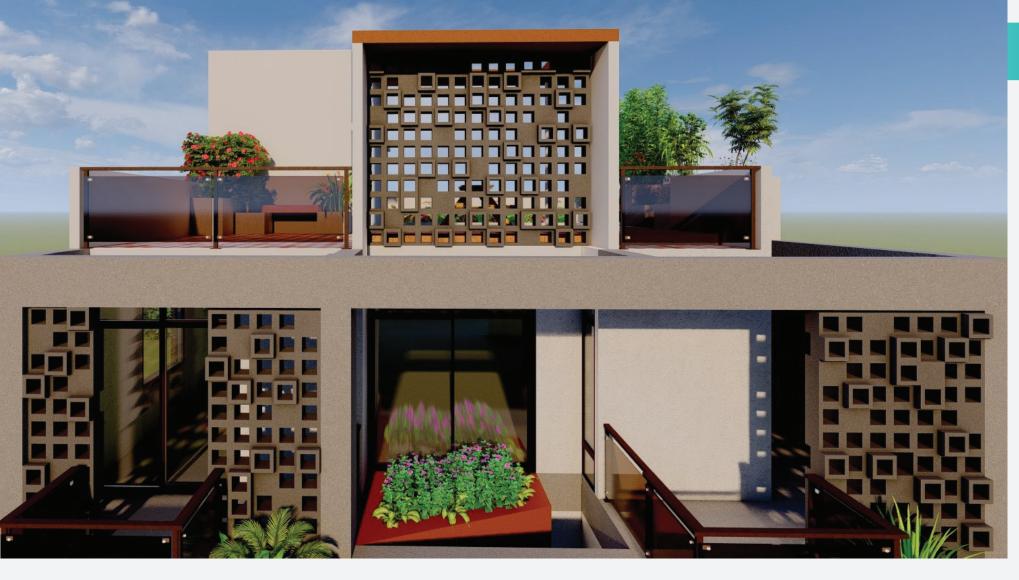

## APARTMENT FEATURES

#### **SALIENT FEATURES**

- Heavy secured entrance gate with decorative lamps and attractive logo of the com-
- Reception Lobby decorated with tiles on Check viewer. the reception floor.
- One fan for the reception desk.
- Car Parking will be clearly defined and Veneered flush door shutters with French marketed with apartment numbers to avoid any confusion.

#### **DOORS AND WINDOWS**

- Solid wood decorative main entrance door with (as per seasonal availability).
- Mortise door lock for the main door.
- Apartmetn No. in brass.
- Flash Door.
- polish.
- Veneered flush door with enamel color.
- All internal door frames are of Mehogoni/ Equivalent as per seaso al availability.
- All internal doors with good quality round Lock excep baths door.
- Sliding windoes with 5 mm tinted/ clear glass completed ith mohair linin and rainwater barrier in 4-inch aluminium section (Local) as per the perspective view of the builing.
- Safety grills with matching color enamel paint in all external windows.
- Individual nameplate for every flat.