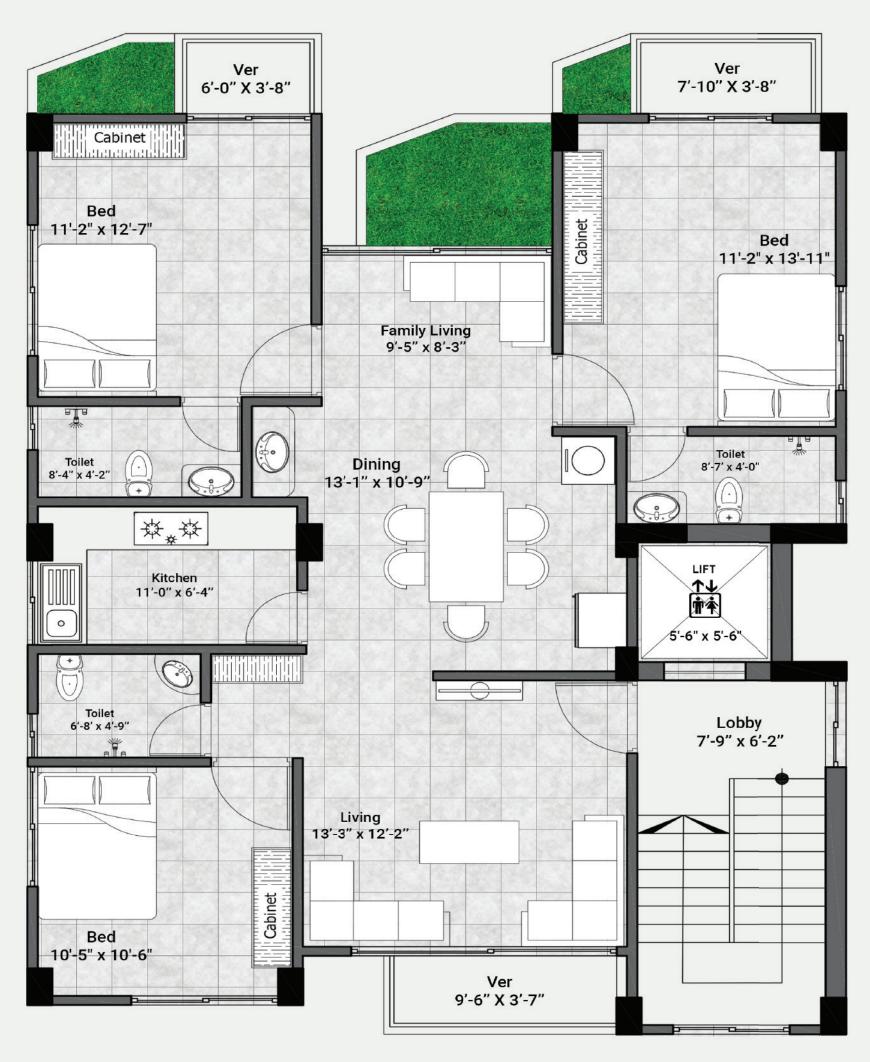

## At a Glance

|          | Project Name        | : Barakah Moon Tower                                                    |
|----------|---------------------|-------------------------------------------------------------------------|
| · Va     | Land Area           | : 03 Katha                                                              |
|          | Apartment Size      | : 1700 SQFT                                                             |
| Ħ        | No. of Floors       | : 8 Storied (G+7)                                                       |
|          | No. of Apartments   | : 08                                                                    |
|          | Units on Each Floor | : 01 (1st to 6th), 02 (7th)                                             |
|          | Bedrooms            | : 3                                                                     |
|          | Bathrooms           | : 3                                                                     |
| <b>←</b> | Parking             | : 06                                                                    |
| ĝ        | Project Address     | : Plot#375 , Road No- Afroza begum,<br>Block: L, Bashundhara R/A, Dhaka |

# 1st to 6th Floor

Axonometric View

Single Unit 1700 Sft