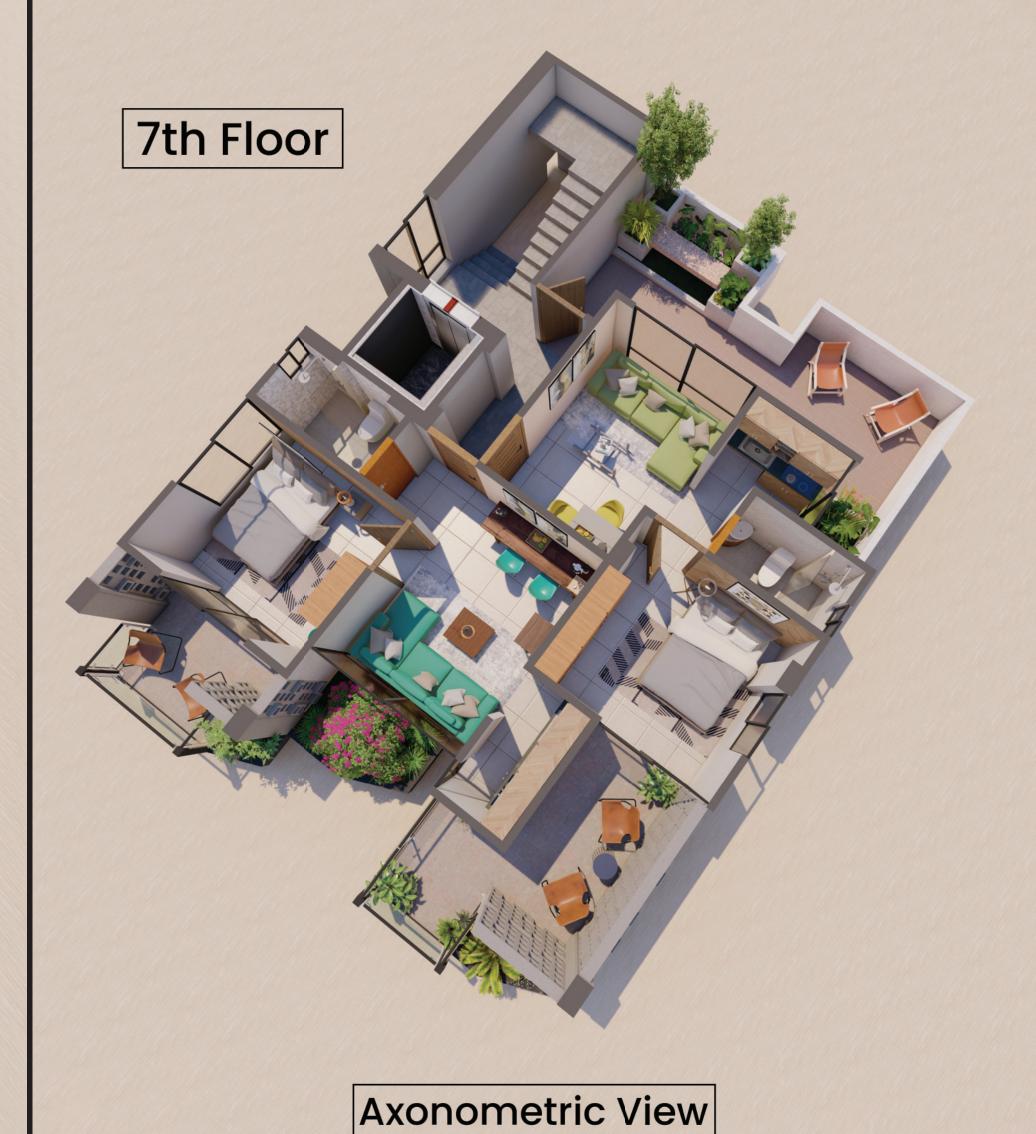

## At a Glance

|          | Project Name        | : Barakah Moon Tower                                                    |
|----------|---------------------|-------------------------------------------------------------------------|
| · Va     | Land Area           | : 03 Katha                                                              |
|          | Apartment Size      | : 1700 SQFT                                                             |
| Ħ        | No. of Floors       | : 8 Storied (G+7)                                                       |
|          | No. of Apartments   | : 08                                                                    |
|          | Units on Each Floor | : 01 (1st to 6th), 02 (7th)                                             |
|          | Bedrooms            | : 3                                                                     |
|          | Bathrooms           | : 3                                                                     |
| <b>←</b> | Parking             | : 06                                                                    |
| ĝ        | Project Address     | : Plot#375 , Road No- Afroza begum,<br>Block: L, Bashundhara R/A, Dhaka |