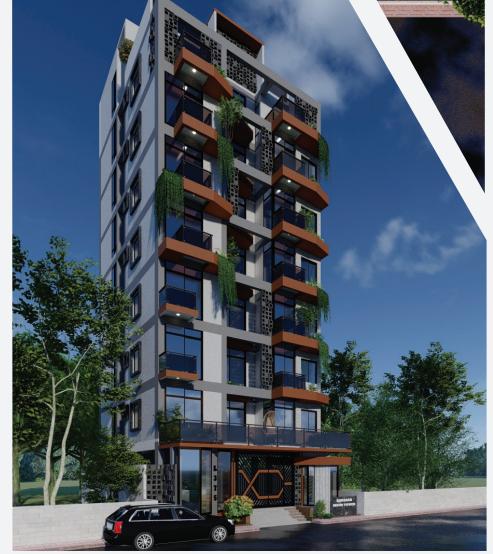

## At a Glance

|          | Project Name        | : Barakah Moon Tower                                                    |
|----------|---------------------|-------------------------------------------------------------------------|
| · Va     | Land Area           | : 03 Katha                                                              |
|          | Apartment Size      | : 1700 SQFT                                                             |
| Ħ        | No. of Floors       | : 8 Storied (G+7)                                                       |
|          | No. of Apartments   | : 08                                                                    |
|          | Units on Each Floor | : 01 (1st to 6th), 02 (7th)                                             |
|          | Bedrooms            | : 3                                                                     |
|          | Bathrooms           | : 3                                                                     |
| <b>←</b> | Parking             | : 06                                                                    |
| ĝ        | Project Address     | : Plot#375 , Road No- Afroza begum,<br>Block: L, Bashundhara R/A, Dhaka |

# 1st to 6th Floor

Axonometric View

Single Unit 1700 Sft