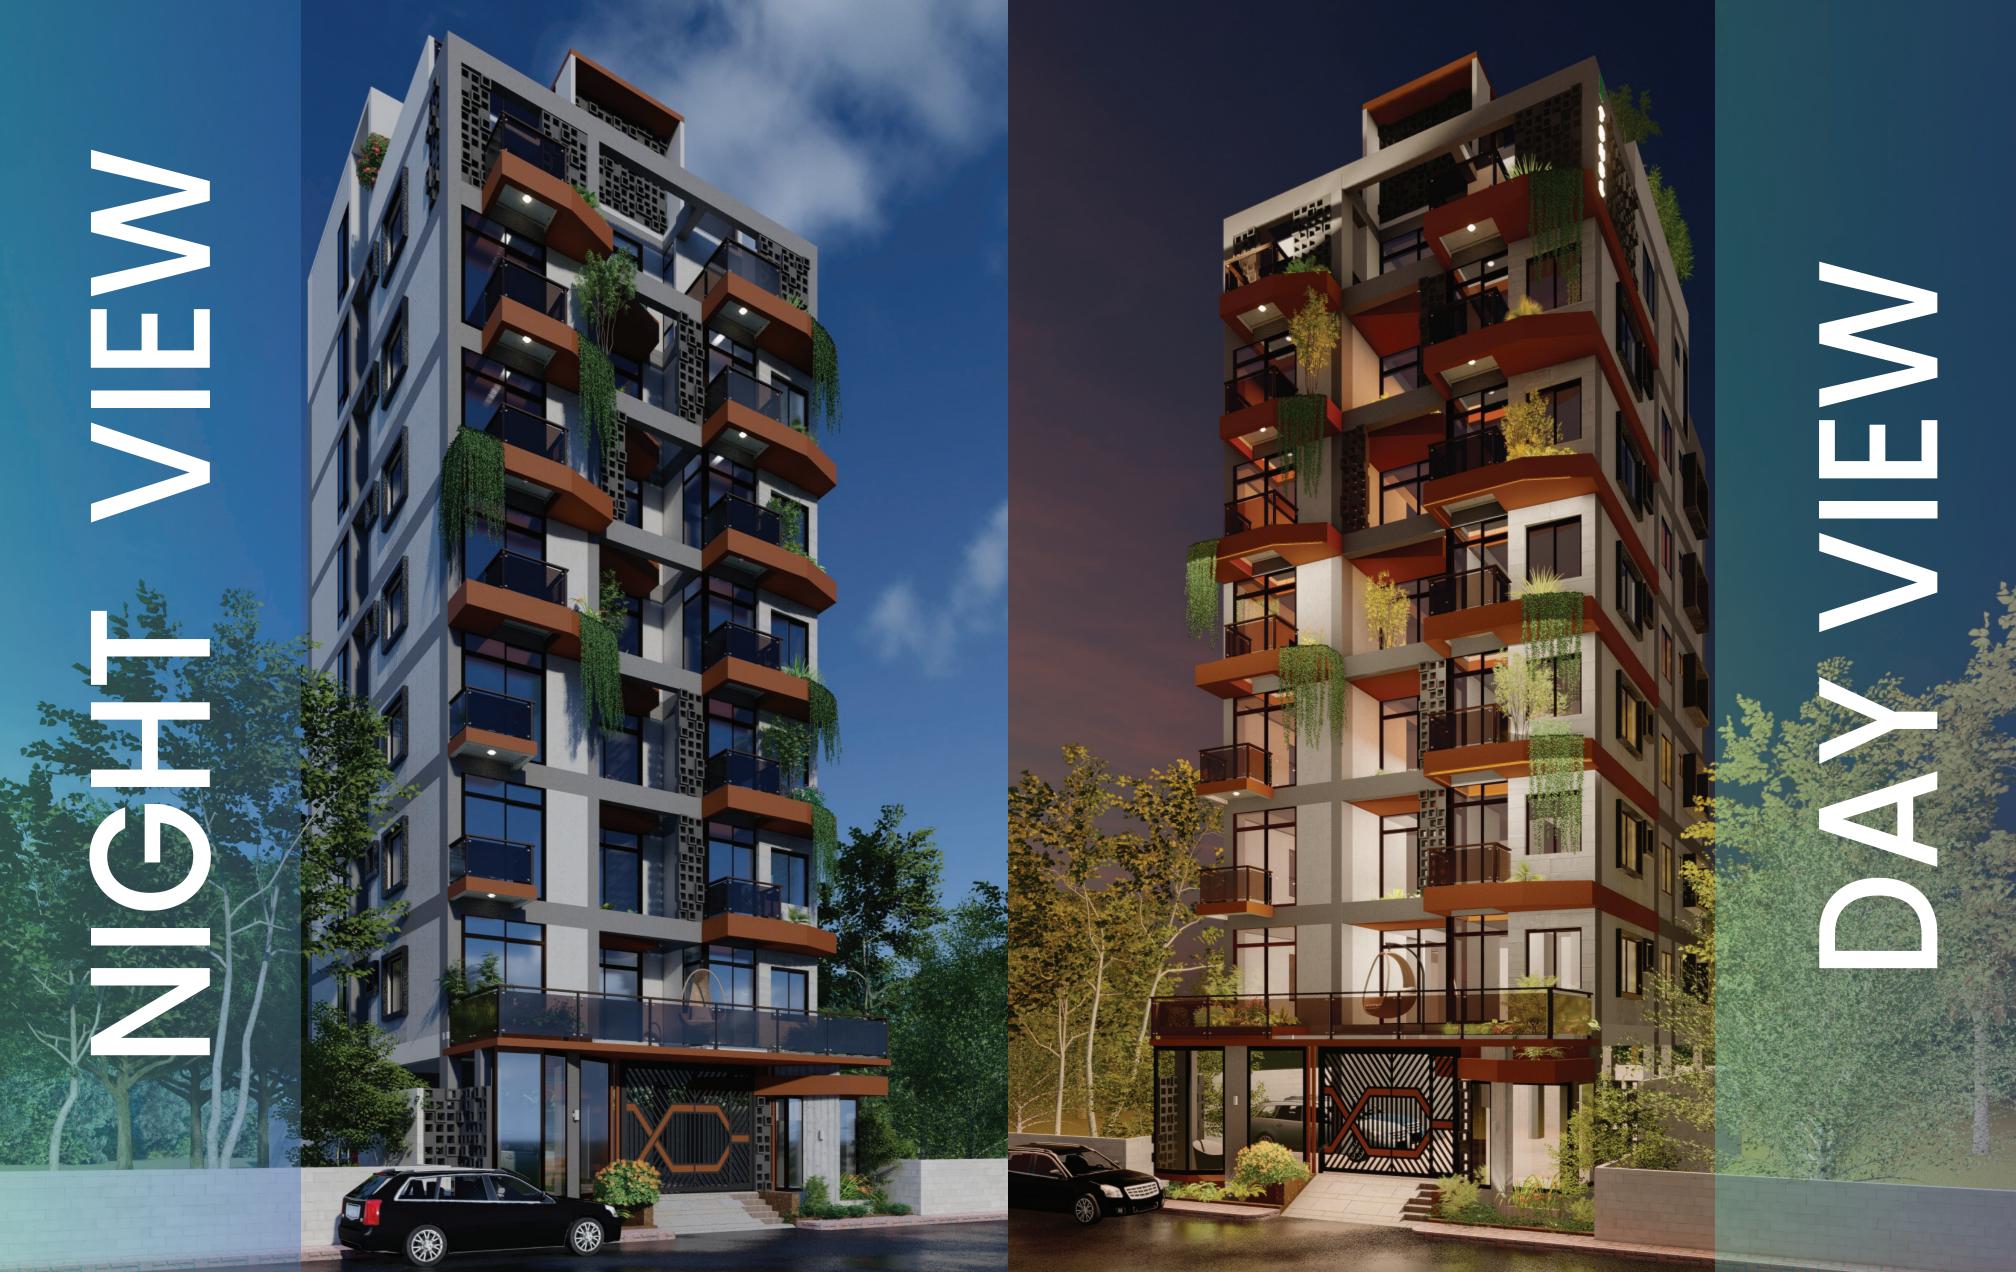

#### **SALIENT FEATURES**

- Heavy secured entrance gate with decorative lamps and attractive logo of the com-
- Reception Lobby decorated with tiles on Check viewer. the reception floor.
- One fan for the reception desk.
- Car Parking will be clearly defined and Veneered flush door shutters with French marketed with apartment numbers to avoid any confusion.

#### **DOORS AND WINDOWS**

- Solid wood decorative main entrance door with (as per seasonal availability).
- Mortise door lock for the main door.
- Apartmetn No. in brass.
- Flash Door.
- polish.
- Veneered flush door with enamel color.
- All internal door frames are of Mehogoni/ Equivalent as per seaso al availability.
- All internal doors with good quality round Lock excep baths door.
- Sliding windoes with 5 mm tinted/ clear glass completed ith mohair linin and rainwater barrier in 4-inch aluminium section (Local) as per the perspective view of the builing.
- Safety grills with matching color enamel paint in all external windows.
- Individual nameplate for every flat.