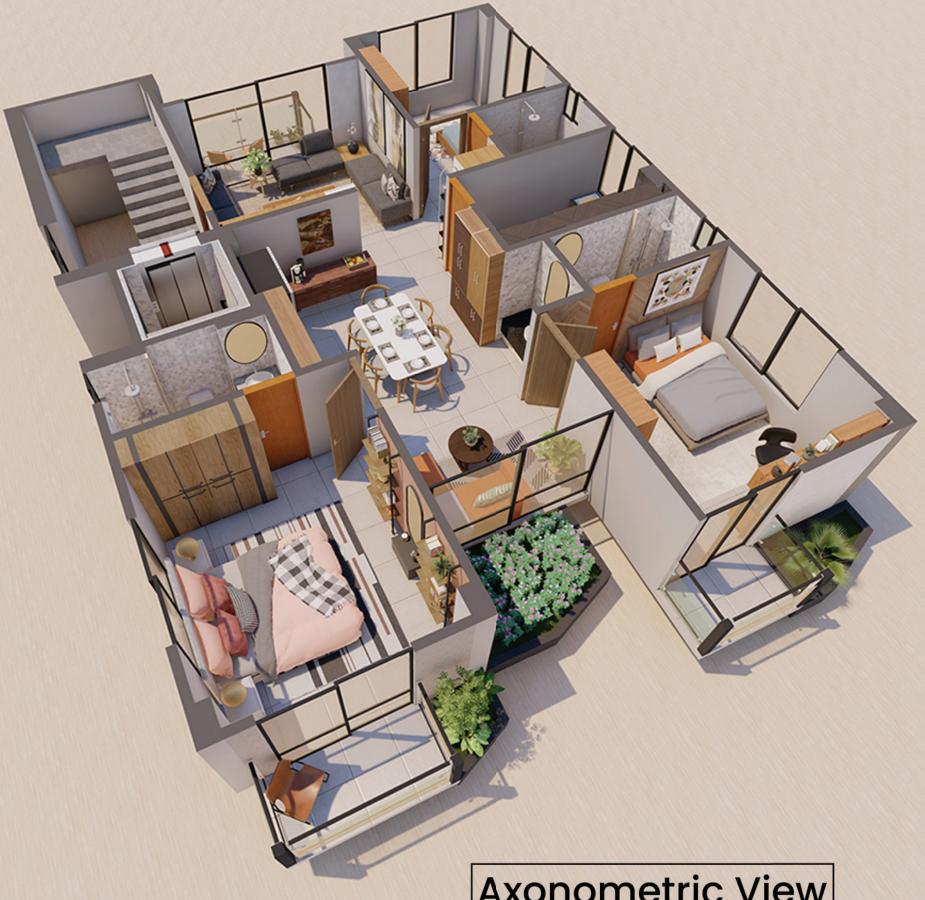

neered flush door shutters with French marketed with apartment numbers to avoid any confusion.

#### **DOORS AND WINDOWS**

- Solid wood decorative main entrance door with (as per seasonal availability).
- Mortise door lock for the main door.
- Apartmetn No. in brass.
- Flash Door.
- polish.
- Veneered flush door with enamel color.
- All internal door frames are of Mehogoni/ Equivalent as per seaso al availability.
- All internal doors with good quality round Lock excep baths door.
- Sliding windoes with 5 mm tinted/ clear glass completed ith mohair linin and rainwater barrier in 4-inch aluminium section (Local) as per the perspective view of the builing.
- Safety grills with matching color enamel paint in all external windows.
- Individual nameplate for every flat.



# 1st to 6th Floor



Axonometric View

Single Unit 1700 Sft



#### **BATHROOMS**

- RAK/ROSA/Orient/EquivalentCombiest in master bath and Child bath and long pan with lowdown,basin,soap case,Towel rail,Toilet paper holder in other bathrooms except for maid's (TBHBL Standard). Good quality Homogenous floor tiles (12"X2") Ceramic tiles (size 12"X20") in the wall up to the false ceiling (RAK/DBL CBCI AKIJ/ Equivalent).
- Cabinet basin (with marbel top) in the master bathroom and pedestal basin in other bathrooms.
- Mirror in bathrooms.
- Concealed hot and cold water provision in Master Bathroom and child bath.

- All interior walls are of plastered 5" Brickwork.

#### **FLOORS**

 Good quality local homogeneous mirror polished floor tiles(RAK/DBL/AKIJ or Equivalent) (24"X24").

#### **PABX SYSTEM**

**WATER PU