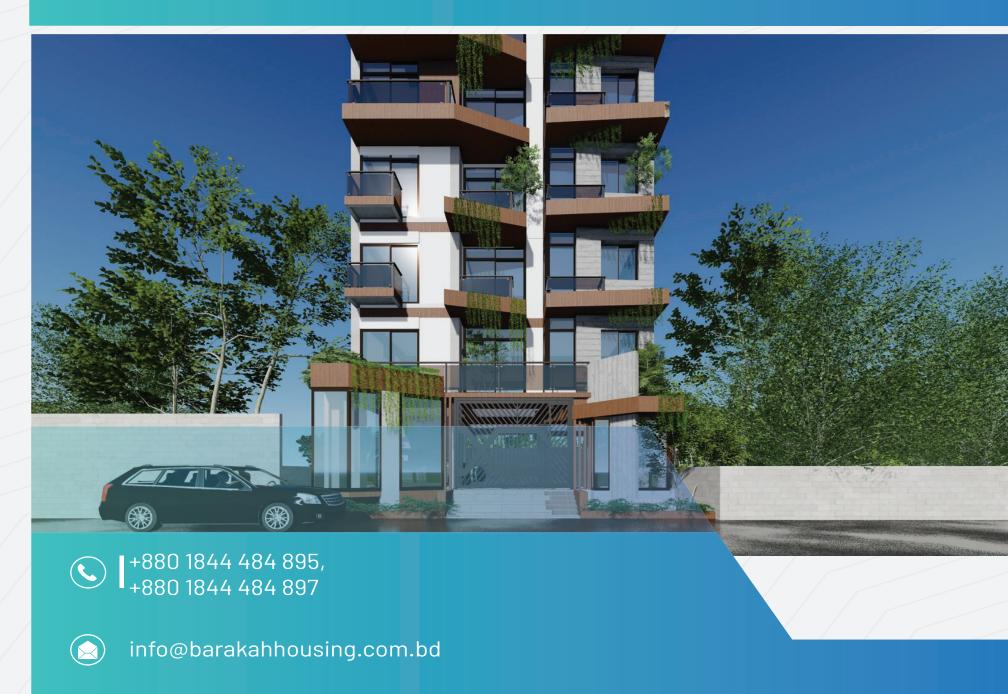

## At a Glance

|          | Project Name        | : Barakah Moon Tower                                                    |
|----------|---------------------|-------------------------------------------------------------------------|
| · Va     | Land Area           | : 03 Katha                                                              |
|          | Apartment Size      | : 1700 SQFT                                                             |
| Ħ        | No. of Floors       | : 8 Storied (G+7)                                                       |
|          | No. of Apartments   | : 08                                                                    |
|          | Units on Each Floor | : 01 (1st to 6th), 02 (7th)                                             |
|          | Bedrooms            | : 3                                                                     |
|          | Bathrooms           | : 3                                                                     |
| <b>←</b> | Parking             | : 06                                                                    |
| ĝ        | Project Address     | : Plot#375 , Road No- Afroza begum,<br>Block: L, Bashundhara R/A, Dhaka |