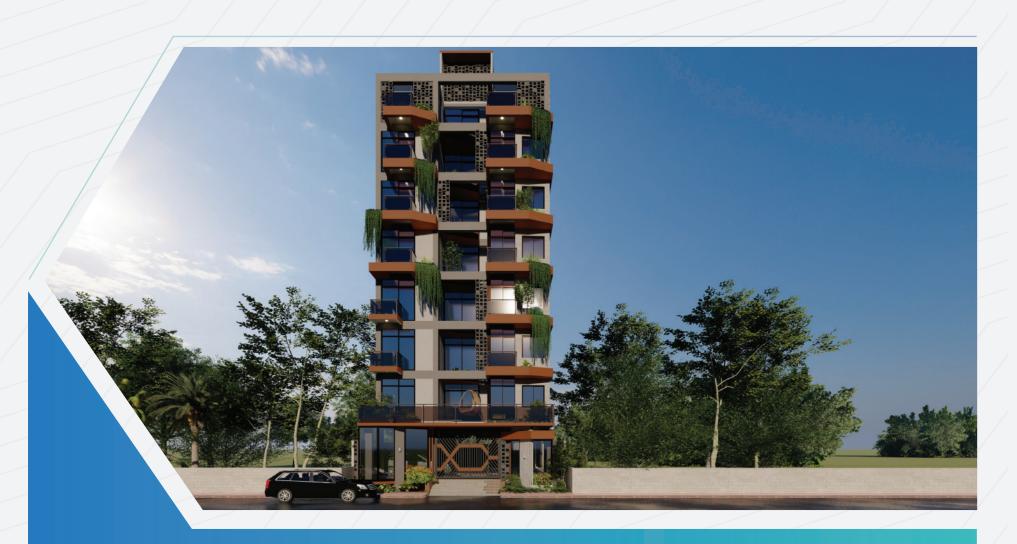

## At a Glance

|          | Project Name        | : Barakah Moon Tower                                                    |
|----------|---------------------|-------------------------------------------------------------------------|
| · Va     | Land Area           | : 03 Katha                                                              |
|          | Apartment Size      | : 1700 SQFT                                                             |
| Ħ        | No. of Floors       | : 8 Storied (G+7)                                                       |
|          | No. of Apartments   | : 08                                                                    |
|          | Units on Each Floor | : 01 (1st to 6th), 02 (7th)                                             |
|          | Bedrooms            | : 3                                                                     |
|          | Bathrooms           | : 3                                                                     |
| <b>←</b> | Parking             | : 06                                                                    |
| ĝ        | Project Address     | : Plot#375 , Road No- Afroza begum,<br>Block: L, Bashundhara R/A, Dhaka |

# 1st to 6th Floor

Axonometric View

Single Unit 1700 Sft