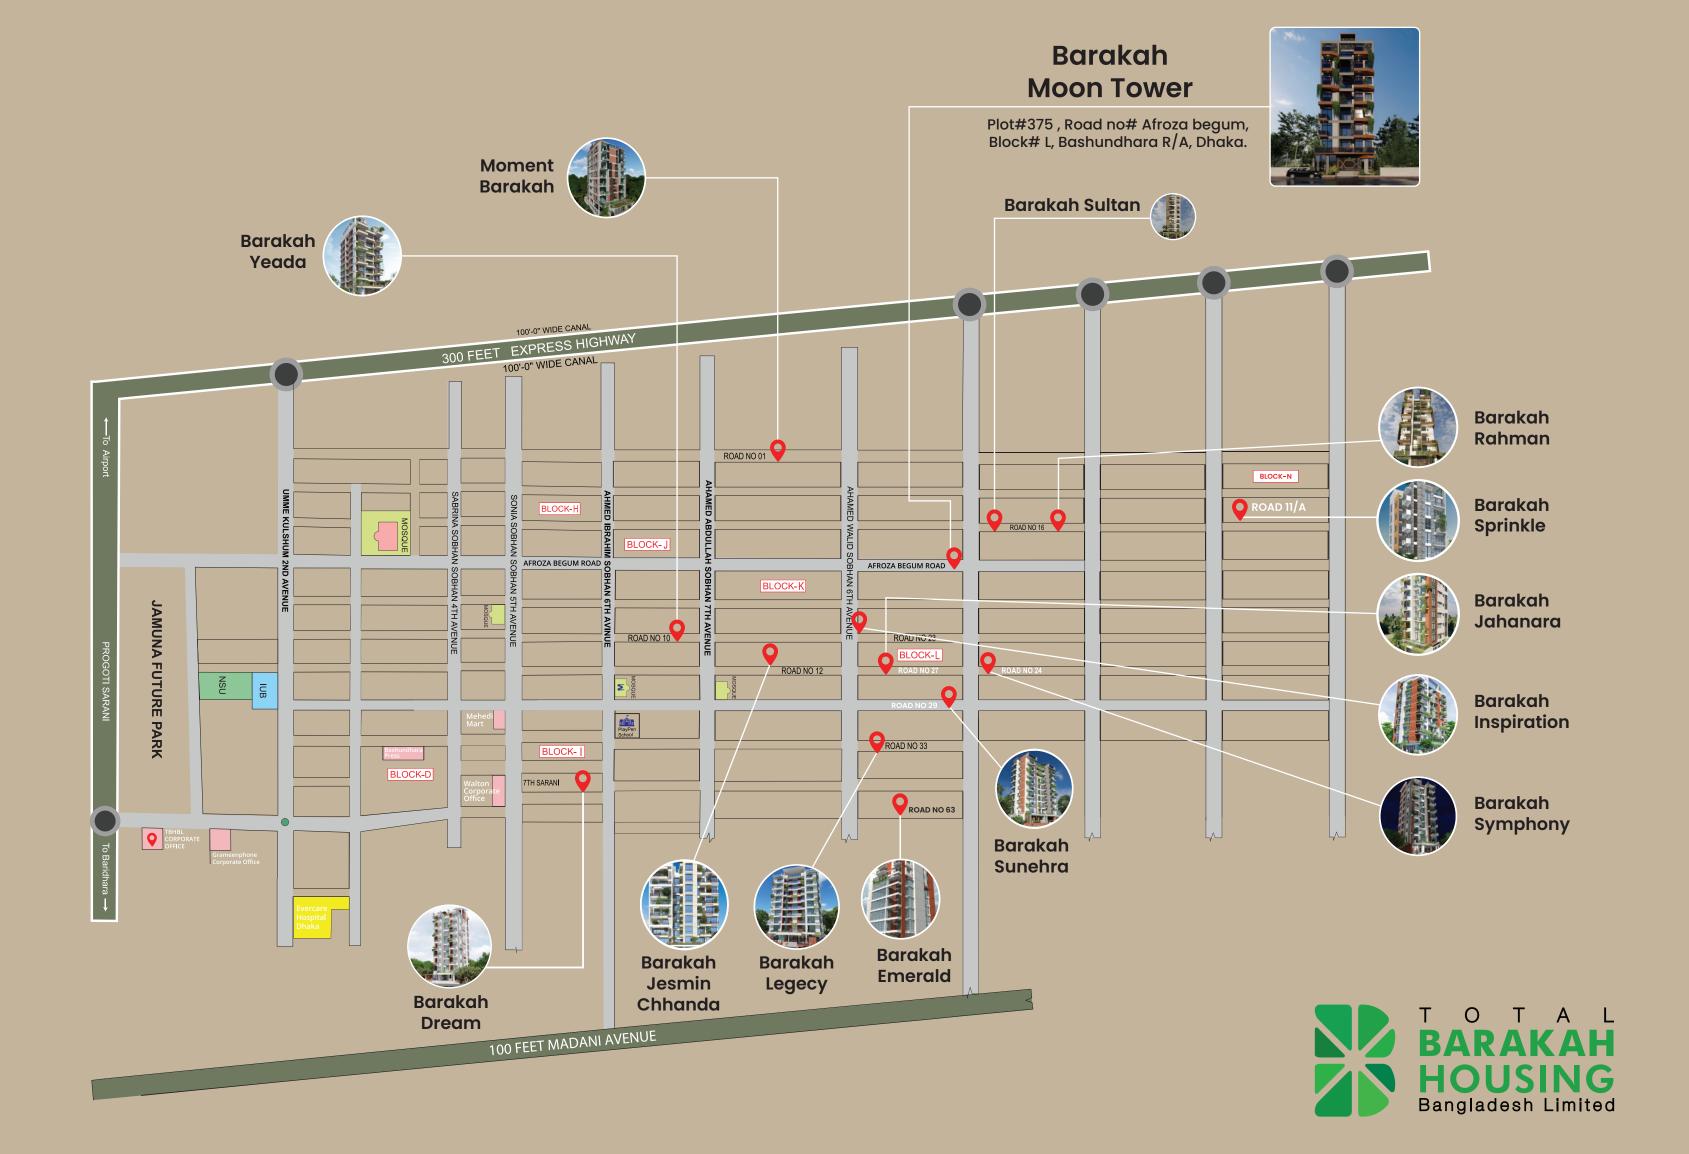

## At a Glance

|          | Project Name        | : Barakah Moon Tower                                                    |
|----------|---------------------|-------------------------------------------------------------------------|
| · Va     | Land Area           | : 03 Katha                                                              |
|          | Apartment Size      | : 1700 SQFT                                                             |
| Ħ        | No. of Floors       | : 8 Storied (G+7)                                                       |
|          | No. of Apartments   | : 08                                                                    |
|          | Units on Each Floor | : 01 (1st to 6th), 02 (7th)                                             |
|          | Bedrooms            | : 3                                                                     |
|          | Bathrooms           | : 3                                                                     |
| <b>←</b> | Parking             | : 06                                                                    |
| ĝ        | Project Address     | : Plot#375 , Road No- Afroza begum,<br>Block: L, Bashundhara R/A, Dhaka |